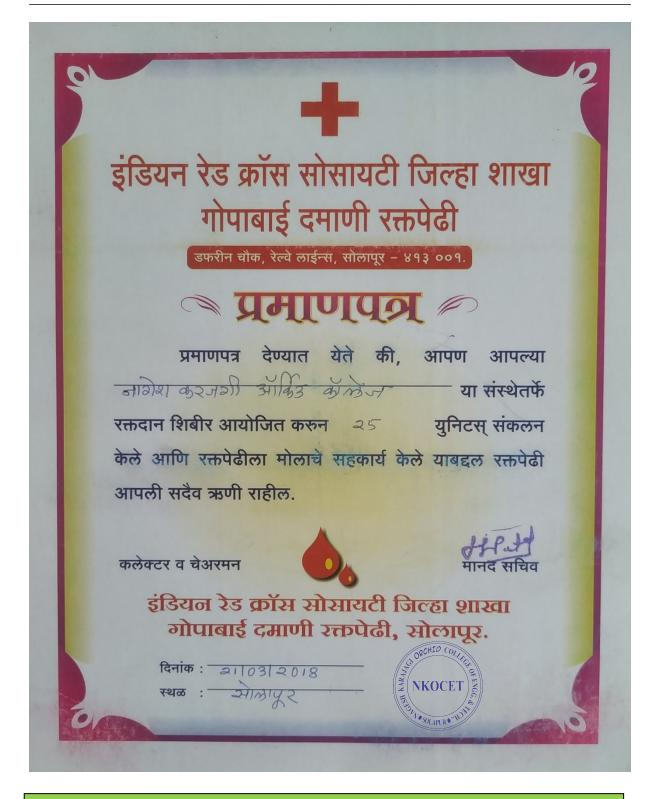

Thanking Letter from Damani Blood Bank for continuously inviting for Blood Donation Camp.

NAAC Accredited, Approved by AICTE, New Delhi & Affiliated to DBATU, Lonere E-mail : office@orchidengg.ac.in, Website : www.orchidengg.ac.in, Phone No. 9423084363 Post Box No. 154, Gut No. 16, Solapur-Tuljapur Road, Tale Hipparaga, Solapur- 413 002.