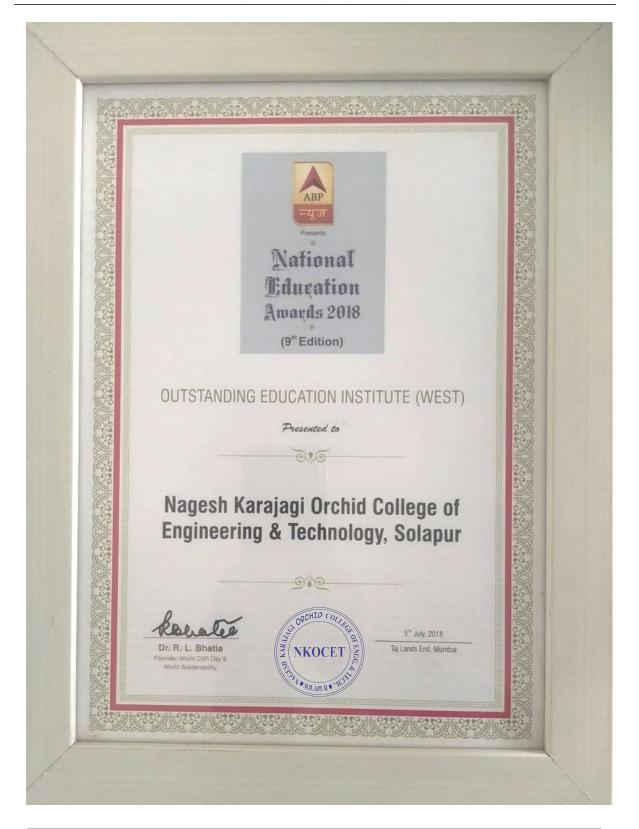

**Awards from non-governmental agency**: Institute has been awarded as Outstanding Education institute in west zone of India by ABP News.

Awards from Affiliating University: "Orchid Aura" an annual magazine of NKOCET has been awarded as second-best Magazine of professional institutes for year 2018-19 by Affiliating university.