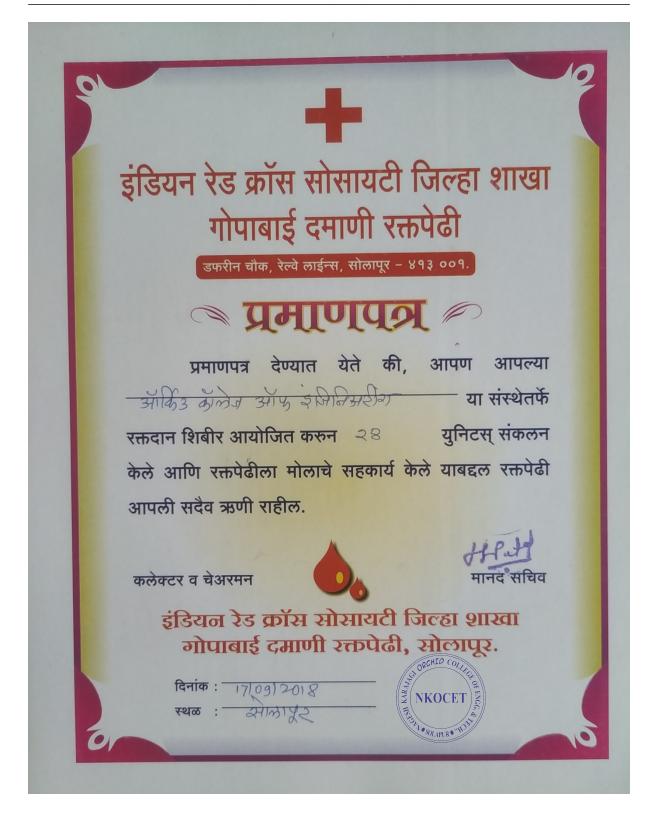

Thanking Letter from Damani Blood Bank for continuously inviting for Blood Donation Camp.

NAAC Accredited, Approved by AICTE, New Delhi & Affiliated to DBATU, Lonere E-mail : office@orchidengg.ac.in, Website : www.orchidengg.ac.in, Phone No. 9423084363 Post Box No. 154, Gut No. 16, Solapur-Tuljapur Road, Tale Hipparaga, Solapur- 413 002.