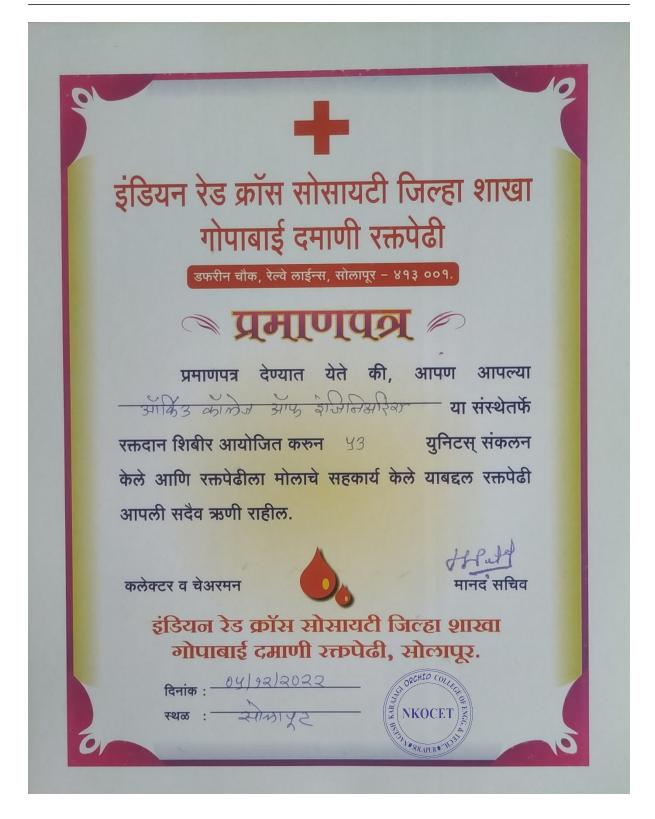

Thanking Letter from Damani Blood Bank for continuously inviting for Blood Donation Camp.

NAAC Accredited, Approved by AICTE, New Delhi & Affiliated to DBATU, Lonere E-mail : office@orchidengg.ac.in, Website : www.orchidengg.ac.in, Phone No. 9423084363 Post Box No. 154, Gut No. 16, Solapur-Tuljapur Road, Tale Hipparaga, Solapur- 413 002.