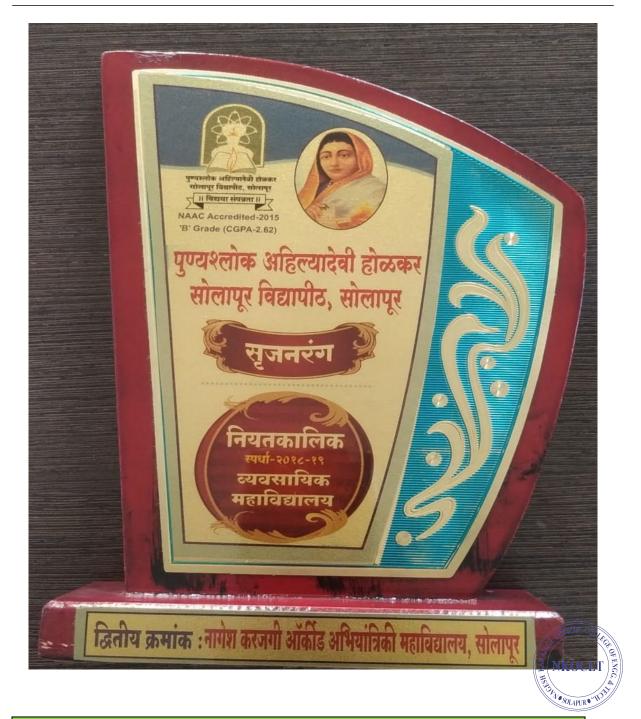

**Awards from non-governmental agency**: Institute has been awarded as Outstanding Education institute in west zone of India by ABP News.

Awards from Affiliating University: "Orchid Aura" an annual magazine of NKOCET has been awarded as second-best Magazine of professional institutes for year 2018-19 by Affiliating university.