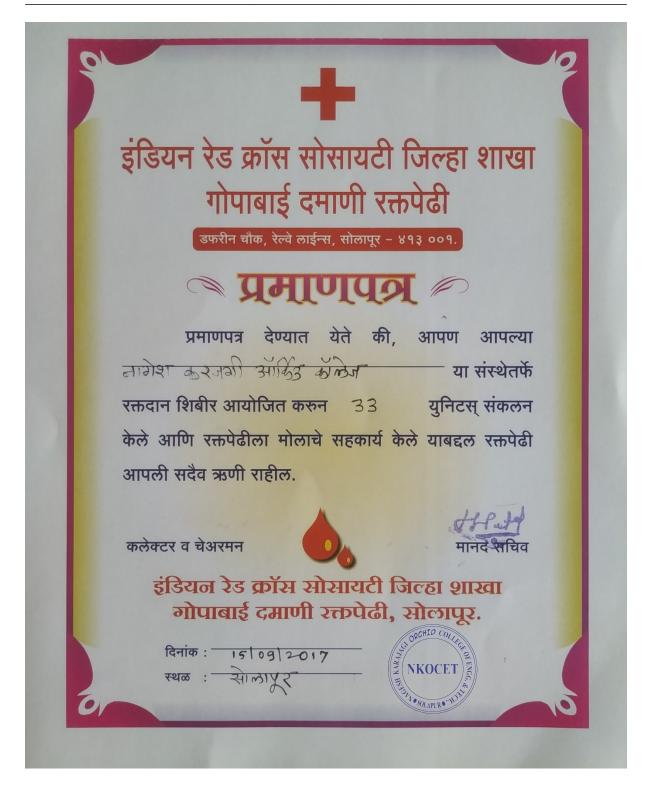

Blood Donation Certificate to NKOCET, Solapur by Dr. Hedgewar Blood Bank

NAAC Accredited, Approved by AICTE, New Delhi & Affiliated to DBATU, Lonere E-mail : office@orchidengg.ac.in, Website : www.orchidengg.ac.in, Phone No. 9423084363 Post Box No. 154, Gut No. 16, Solapur-Tuljapur Road, Tale Hipparaga, Solapur- 413 002.