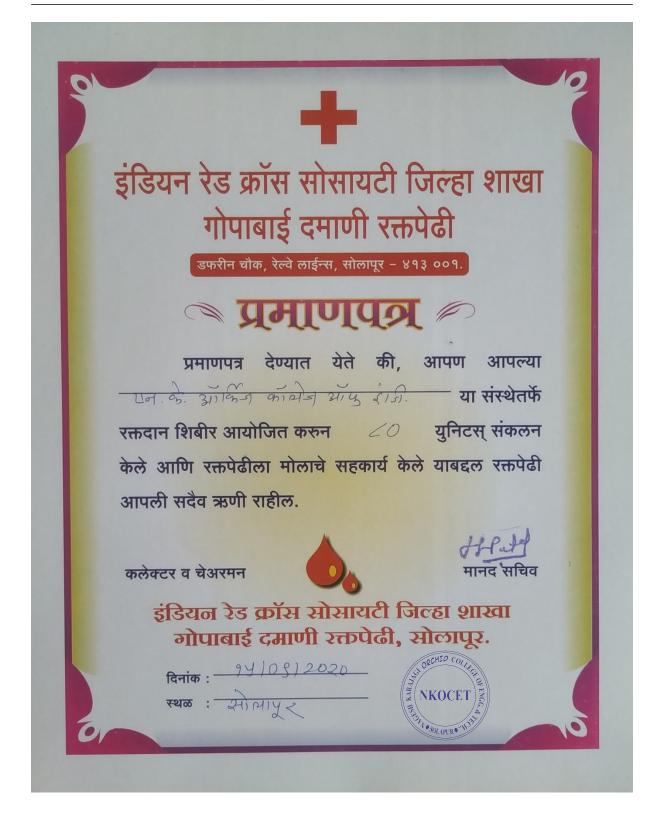

## **(Blood Donation)**

NAAC Accredited, Approved by AICTE, New Delhi & Affiliated to DBATU, Lonere E-mail : office@orchidengg.ac.in, Website : www.orchidengg.ac.in, Phone No. 9423084363 Post Box No. 154, Gut No. 16, Solapur-Tuljapur Road, Tale Hipparaga, Solapur- 413 002.

Thanking Letter from Damani Blood Bank for continuously inviting for Blood Donation Camp.

NAAC Accredited, Approved by AICTE, New Delhi & Affiliated to DBATU, Lonere E-mail : office@orchidengg.ac.in, Website : www.orchidengg.ac.in, Phone No. 9423084363 Post Box No. 154, Gut No. 16, Solapur-Tuljapur Road, Tale Hipparaga, Solapur- 413 002.