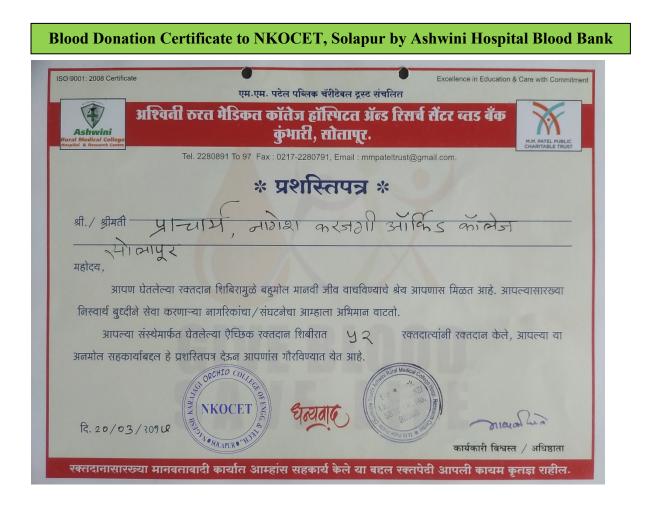

Blood Donation Certificate to NKOCET, Solapur by Ashwini Hospital Blood Bank

NAAC Accredited, Approved by AICTE, New Delhi & Affiliated to DBATU, Lonere E-mail : office@orchidengg.ac.in, Website : www.orchidengg.ac.in, Phone No. 9423084363 Post Box No. 154, Gut No. 16, Solapur-Tuljapur Road, Tale Hipparaga, Solapur- 413 002.