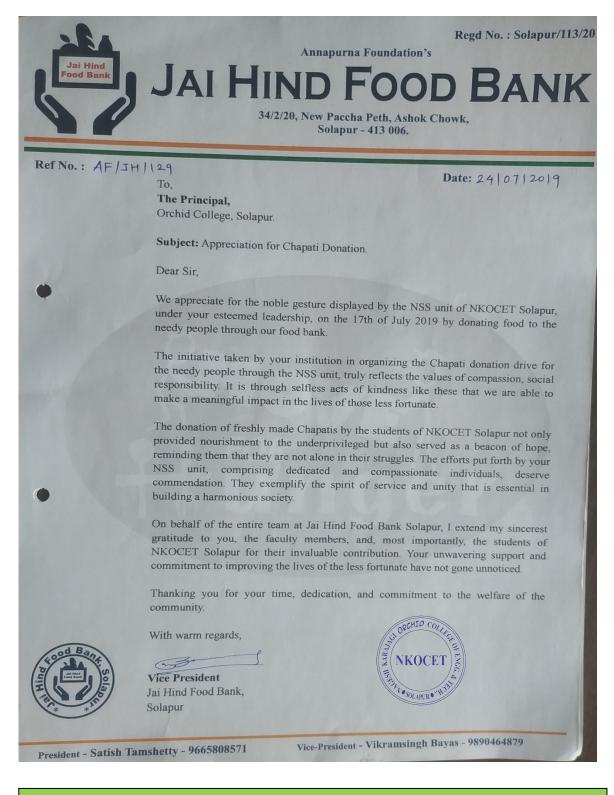

Appreciation and Thanking Letter from Jay Hind Food Society, Solapur for Donating Food to the needy people, orphans

NAAC Accredited, Approved by AICTE, New Delhi & Affiliated to DBATU, Lonere E-mail : office@orchidengg.ac.in, Website : www.orchidengg.ac.in, Phone No. 9423084363 Post Box No. 154, Gut No. 16, Solapur-Tuljapur Road, Tale Hipparaga, Solapur- 413 002.

To, **The Principal,** NKOCET, Solapur.

Subject:- Appreciation and Gratitude for Donation of Food.

Dear Sir,

We would like to express our sincere appreciation and gratitude to the NSS Unit of NKOCET Solapur for your generous donation of food on the 10/10/2019.

We are immensely grateful for your efforts in organizing this donation drive, which has made a significant impact on the lives of the less fortunate in our community. Your contribution has helped individuals and families facing food insecurity by providing them food.

Jai Hind Food Bank Solapur, we firmly believe in the power of collective action and the strength of partnerships. Through your selfless act, you have not only met the immediate needs of those in need but have also given them hope, dignity, and the assurance that they are not alone in their struggles.

I express my deep gratitude to you for being an invaluable partner in our mission to combat hunger and promote food security. Your contribution has played a crucial role in our ongoing efforts to build a more inclusive and compassionate society. Together, we can bring about meaningful change and create a brighter future for those in need.

With heartfelt thanks and warm regards.

President - Satish Tamshetty - 9665808571

NKOCET NKOCET

Vice-President - Vikramsingh Bayas - 9890464879

Vice President Jai Hind Food Bank, Solapur

Appreciation and Thanking Letter from Jay Hind Food Society, Solapur for Donating Food to the needy people, orphans