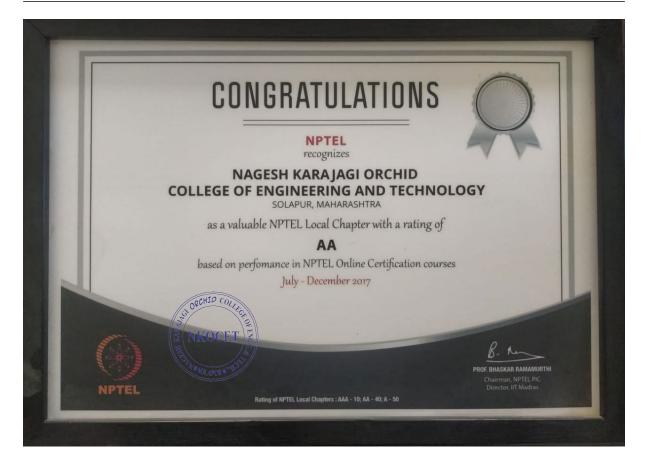

| Name of the Activity                     | Name of the Government/non- government      |
|------------------------------------------|---------------------------------------------|
|                                          | recognised bodies                           |
| Blood Donation Certificates and Thanking | Damani Blood Bank, Ashwini Hospital Blood   |
| Letters                                  | Bank, Hedgewar Blood Bank                   |
| Thanking Letters from Gram               | Gram Panchayat, Tale Hipparga, Solapur      |
| Panchayat, Tale Hipparga, Solapur for    |                                             |
| Swachata Abhiyan, Paani Adva Paani       |                                             |
| Jirva, Survey on health and education.   |                                             |
| Food Distribution to needy people.       | Jay Hind Food Bank Society, Solapur         |
| AICTE-CII Survey                         | AICTE                                       |
| IIC Activities                           | IIC                                         |
| National Education Awards                | ABP News                                    |
| Shruzanrang of Solapur University 2018-  | Solapur University                          |
| 19, College Magzine.                     |                                             |
| NPTEL Local Chapter                      | NPTEL                                       |
| Virtual Lab                              | Khadimani Urdu Forum Solapur                |
| ISRO Activities                          | ISRO                                        |
| SAE India Collegiate Club                | SAE India                                   |
| Azadi ka Amrit Mahotsav                  | Ministry of Culture                         |
| ARII                                     | Ministry of Education, Government of India. |

## **3.4.2** Awards and recognitions received for extension activities from government / government recognised bodies:

| Sr<br>No | Name of the Activity                                                                                                                                   | Name of Award or<br>Recognition for the<br>institution | Name of the<br>Government/non-<br>government                                                         | Page<br>No |
|----------|--------------------------------------------------------------------------------------------------------------------------------------------------------|--------------------------------------------------------|------------------------------------------------------------------------------------------------------|------------|
| 1.       | Blood Donation<br>Certificates and Thanking<br>Letters                                                                                                 | Awards and<br>Recognition                              | recognised bodies<br>Damani Blood Bank,<br>Ashwini Hospital<br>Blood Bank,<br>Hedgewar Blood<br>Bank | 4          |
| 2.       | Thanking Letters from<br>Gram Panchayat,Tale<br>Hipparga, Solapur for<br>Swachata Abhiyan,Paani<br>Adva Paani Jirva,Survey<br>on health and education. | Thanking Letter or recognition of work                 | Gram Panchayat, Tale<br>Hipparga, Solapur                                                            | 17         |
| 3.       | Food Distribution to needy people.                                                                                                                     | Appreciation, Thanking<br>Letter                       | Jay Hind Food Bank<br>Society, Solapur                                                               | 22         |
| 4.       | AICTE-CII Survey                                                                                                                                       | Recognition                                            | AICTE                                                                                                | 25         |
| 5.       | IIC Activities                                                                                                                                         | Appreciation and<br>Certification of<br>Ratings        | IIC                                                                                                  | 26         |
| 6.       | National Education<br>Awards                                                                                                                           | Award                                                  | ABP News                                                                                             | 30         |
| 7.       | Shruzanrang of Solapur<br>University 2018-19,<br>College Magzine.                                                                                      | II <sup>nd</sup> Award                                 | Solapur University                                                                                   | 32         |
| 8.       | NPTEL Local Chapter                                                                                                                                    | Appreciation                                           | NPTEL                                                                                                | 33         |
| 9.       | Virtual Lab                                                                                                                                            | Appreciation                                           | Khadimani Urdu<br>Forum Solapur                                                                      | 34         |
| 10.      | ISRO Activities                                                                                                                                        | Certification of<br>Coordination                       | ISRO                                                                                                 | 35         |
| 11.      | SAE India Collegiate<br>Club                                                                                                                           | Appreciation and<br>Trophy                             | SAE India                                                                                            | 38         |
| 12.      | Azadi ka Amrit Mahotsav                                                                                                                                | Appreciation                                           | Ministry of Culture                                                                                  | 42         |
| 13.      | ARII                                                                                                                                                   | Rank                                                   | Ministry of<br>Education,<br>Government of India.                                                    | 44         |