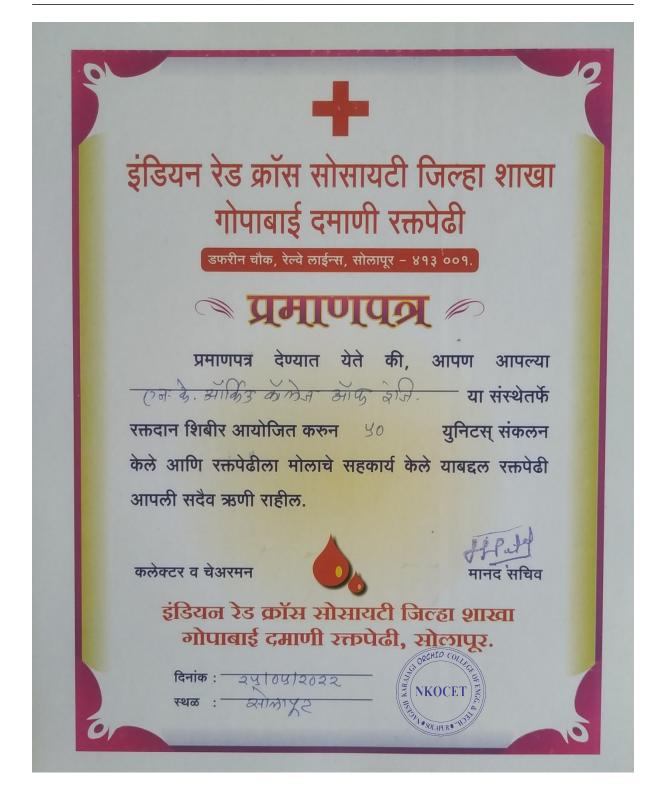

## **(Blood Donation)**

NAAC Accredited, Approved by AICTE, New Delhi & Affiliated to DBATU, Lonere E-mail : office@orchidengg.ac.in, Website : www.orchidengg.ac.in, Phone No. 9423084363 Post Box No. 154, Gut No. 16, Solapur-Tuljapur Road, Tale Hipparaga, Solapur- 413 002.

Thanking Letter from Damani Blood Bank for continuously inviting for Blood Donation Camp.

NAAC Accredited, Approved by AICTE, New Delhi & Affiliated to DBATU, Lonere E-mail : office@orchidengg.ac.in, Website : www.orchidengg.ac.in, Phone No. 9423084363 Post Box No. 154, Gut No. 16, Solapur-Tuljapur Road, Tale Hipparaga, Solapur- 413 002.