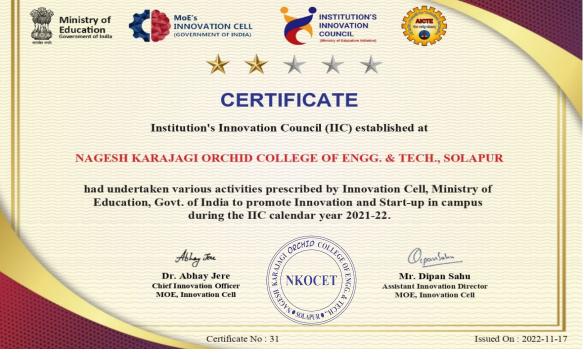

**AICTE- CII, ISRO and IIC:** Institute believes in maintaining strong industry connect. NKOCET participated in AICTE-CII survey and secured a place in prestigious 'Platinum Band' consecutively for three years. IIC of Institute got 'three star' ranking continuously for three years for IPR, Entrepreneurship and Innovation based activities. Workshops on remote sensing and GIS were conducted in collaboration with ISRO.