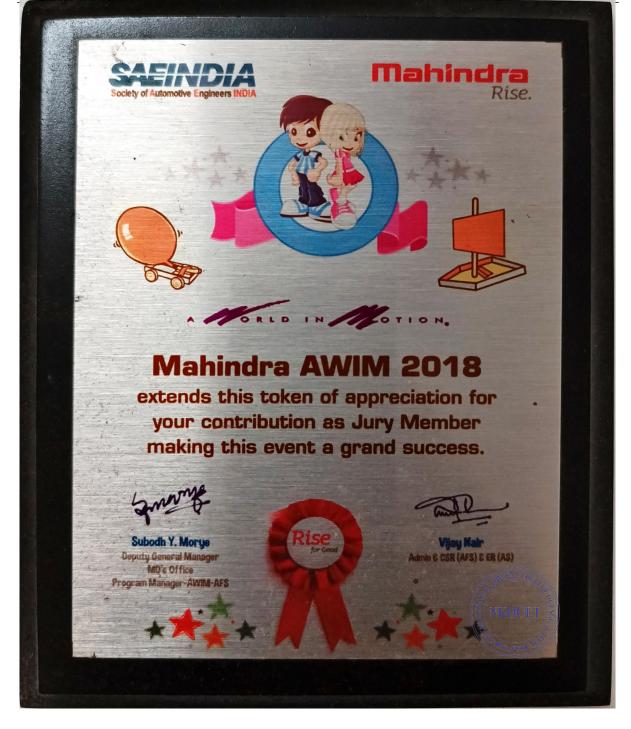

| Name of the Activity                     | Name of the Government/non- government      |
|------------------------------------------|---------------------------------------------|
|                                          | recognised bodies                           |
| Blood Donation Certificates and Thanking | Damani Blood Bank, Ashwini Hospital Blood   |
| Letters                                  | Bank, Hedgewar Blood Bank                   |
| Thanking Letters from Gram               | Gram Panchayat, Tale Hipparga, Solapur      |
| Panchayat, Tale Hipparga, Solapur for    |                                             |
| Swachata Abhiyan, Paani Adva Paani       |                                             |
| Jirva, Survey on health and education.   |                                             |
| Food Distribution to needy people.       | Jay Hind Food Bank Society, Solapur         |
| AICTE-CII Survey                         | AICTE                                       |
| IIC Activities                           | IIC                                         |
| National Education Awards                | ABP News                                    |
| Shruzanrang of Solapur University 2018-  | Solapur University                          |
| 19, College Magzine.                     |                                             |
| NPTEL Local Chapter                      | NPTEL                                       |
| Virtual Lab                              | Khadimani Urdu Forum Solapur                |
| ISRO Activities                          | ISRO                                        |
| SAE India Collegiate Club                | SAE India                                   |
| Azadi ka Amrit Mahotsav                  | Ministry of Culture                         |
| ARII                                     | Ministry of Education, Government of India. |

## **3.4.2** Awards and recognitions received for extension activities from government / government recognised bodies:

| Sr<br>No | Name of the Activity                                                                                                                                   | Name of Award or<br>Recognition for the<br>institution | Name of the<br>Government/non-<br>government                                                         | Page<br>No |
|----------|--------------------------------------------------------------------------------------------------------------------------------------------------------|--------------------------------------------------------|------------------------------------------------------------------------------------------------------|------------|
| 1.       | Blood Donation<br>Certificates and Thanking<br>Letters                                                                                                 | Awards and<br>Recognition                              | recognised bodies<br>Damani Blood Bank,<br>Ashwini Hospital<br>Blood Bank,<br>Hedgewar Blood<br>Bank | 4          |
| 2.       | Thanking Letters from<br>Gram Panchayat,Tale<br>Hipparga, Solapur for<br>Swachata Abhiyan,Paani<br>Adva Paani Jirva,Survey<br>on health and education. | Thanking Letter or recognition of work                 | Gram Panchayat, Tale<br>Hipparga, Solapur                                                            | 17         |
| 3.       | Food Distribution to needy people.                                                                                                                     | Appreciation, Thanking<br>Letter                       | Jay Hind Food Bank<br>Society, Solapur                                                               | 22         |
| 4.       | AICTE-CII Survey                                                                                                                                       | Recognition                                            | AICTE                                                                                                | 25         |
| 5.       | IIC Activities                                                                                                                                         | Appreciation and<br>Certification of<br>Ratings        | IIC                                                                                                  | 26         |
| 6.       | National Education<br>Awards                                                                                                                           | Award                                                  | ABP News                                                                                             | 30         |
| 7.       | Shruzanrang of Solapur<br>University 2018-19,<br>College Magzine.                                                                                      | II <sup>nd</sup> Award                                 | Solapur University                                                                                   | 32         |
| 8.       | NPTEL Local Chapter                                                                                                                                    | Appreciation                                           | NPTEL                                                                                                | 33         |
| 9.       | Virtual Lab                                                                                                                                            | Appreciation                                           | Khadimani Urdu<br>Forum Solapur                                                                      | 34         |
| 10.      | ISRO Activities                                                                                                                                        | Certification of<br>Coordination                       | ISRO                                                                                                 | 35         |
| 11.      | SAE India Collegiate<br>Club                                                                                                                           | Appreciation and<br>Trophy                             | SAE India                                                                                            | 38         |
| 12.      | Azadi ka Amrit Mahotsav                                                                                                                                | Appreciation                                           | Ministry of Culture                                                                                  | 42         |
| 13.      | ARII                                                                                                                                                   | Rank                                                   | Ministry of<br>Education,<br>Government of India.                                                    | 44         |