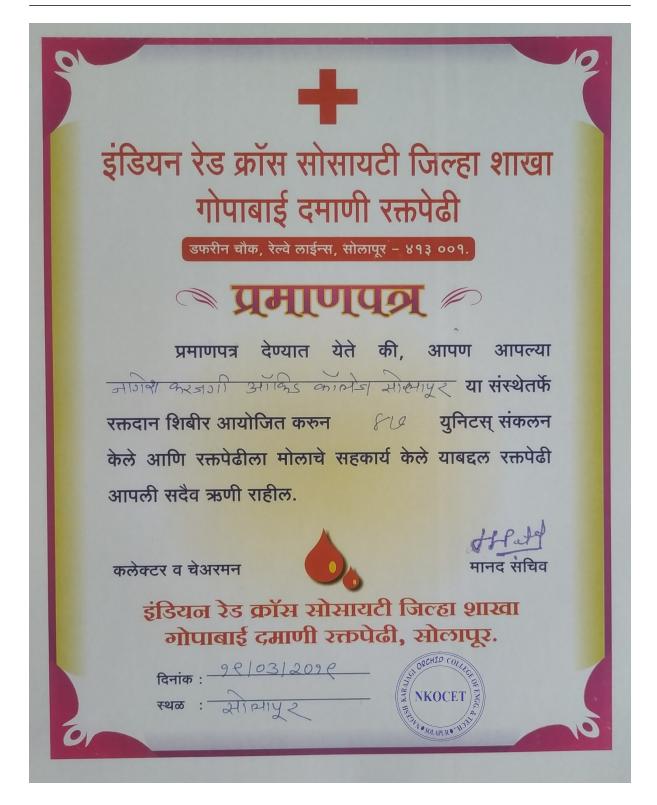

Thanking Letter from Damani Blood Bank for continuously inviting for Blood Donation Camp.

NAAC Accredited, Approved by AICTE, New Delhi & Affiliated to DBATU, Lonere E-mail : office@orchidengg.ac.in, Website : www.orchidengg.ac.in, Phone No. 9423084363 Post Box No. 154, Gut No. 16, Solapur-Tuljapur Road, Tale Hipparaga, Solapur- 413 002.