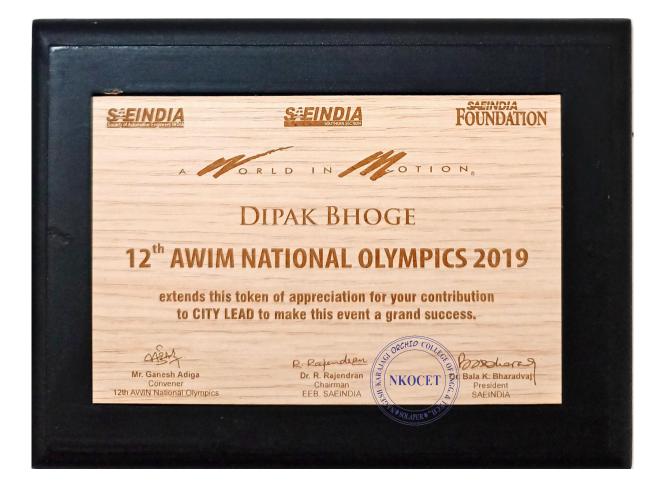

ere E-mail : office@orchidengg.ac.in, Website : www.orchidengg.ac.in, Phone No. 9423084363 Post Box No. 154, Gut No. 16, Solapur-Tuljapur Road, Tale Hipparaga, Solapur- 413 002.

# SAE AWIM Activities



NAAC Accredited, Approved by AICTE, New Delhi & Affiliated to DBATU, Lonere E-mail : office@orchidengg.ac.in, Website : www.orchidengg.ac.in, Phone No. 9423084363 Post Box No. 154, Gut No. 16, Solapur-Tuljapur Road, Tale Hipparaga, Solapur- 413 002.



Thanking Trophy from SAE India for Being a Partner in their Social Activities i.e. AWIM:



NAAC Accredited, Approved by AICTE, New Delhi & Affiliated to DBATU, Lonere E-mail : office@orchidengg.ac.in, Website : www.orchidengg.ac.in, Phone No. 9423084363 Post Box No. 154, Gut No. 16, Solapur-Tuljapur Road, Tale Hipparaga, Solapur- 413 002.



Appreciation of NKOCET Staff Prof Dipak Bhoge for the contribution in AWIM



NAAC Accredited, Approved by AICTE, New Delhi & Affiliated to DBATU, Lonere E-mail : office@orchidengg.ac.in, Website : www.orchidengg.ac.in, Phone No. 9423084363 Post Box No. 154, Gut No. 16, Solapur-Tuljapur Road, Tale Hipparaga, Solapur- 413 002.



Appreciation of NKOCET for the contribution in AWIM



NAAC Accredited, Approved by AICTE, New Delhi & Affiliated to DBATU, Lonere E-mail : office@orchidengg.ac.in, Website : www.orchidengg.ac.in, Phone No. 9423084363 Post Box No. 154, Gut No. 16, Solapur-Tuljapur Road, Tale Hipparaga, Solapur- 413 002.



SAE Western India Group(SAEINDIA Western Section) C-407 &C-408, Wisteriaa Fortune, S. No. 95/2, Marunji Road, Bhumkar Das Gugre Road, Bhumkar Nagar, Opp.HotelS